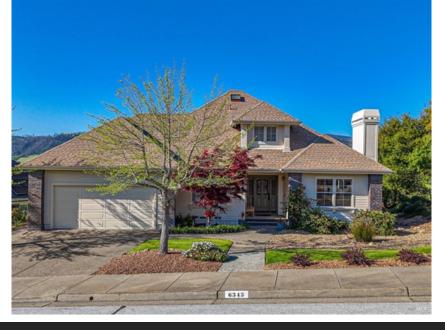

## \$1,100,000

## 6343 Meadowridge Drive, Santa Rosa, CA 95409

- » Beds: 3 | Baths: 2 Full
- » MLS #: 324029658
- » Single Family | 1,848 ft<sup>2</sup> | Lot: 3,920 ft<sup>2</sup>
- » More Info: 6343MeadowridgeDrive.IsForSale.com

Paula Lewis (707) 332-0433 (Mobile) PaulaLewis@Century21.com

CENTURY 21 EPIC Valley of the Moon 6580 Oakmont Drive Santa Rosa, CA 95409

This hilltop home shows like a dream! With panoramic views of the Mayacamas Mountains, it offers a serene and picturesque setting. Beautiful hardwood floors throughout. The updated kitchen with newer appliances adds a modern touch, making cooking and entertaining a delight. The remodeled primary bathroom, featuring a large shower, adds luxury and comfort to daily routines. Enjoy outdoor entertaining on the newer deck as you enjoy the endless views. The roof, water heater, and garage door motor have all been replaced within the last four years, ensuring the home is well-maintained and ready for its new owners to enjoy. Additionally, having an unfinished storage/workshop under the house is a fantastic bonus, providing extra space for hobbies or storage needs. Overall, this home offers both comfort and functionality in a stunning natural setting. Oakmont is an active-adult 55+ community with golf, hiking, tennis, pickleball, and more in the heart of Sonoma County"s wine country.